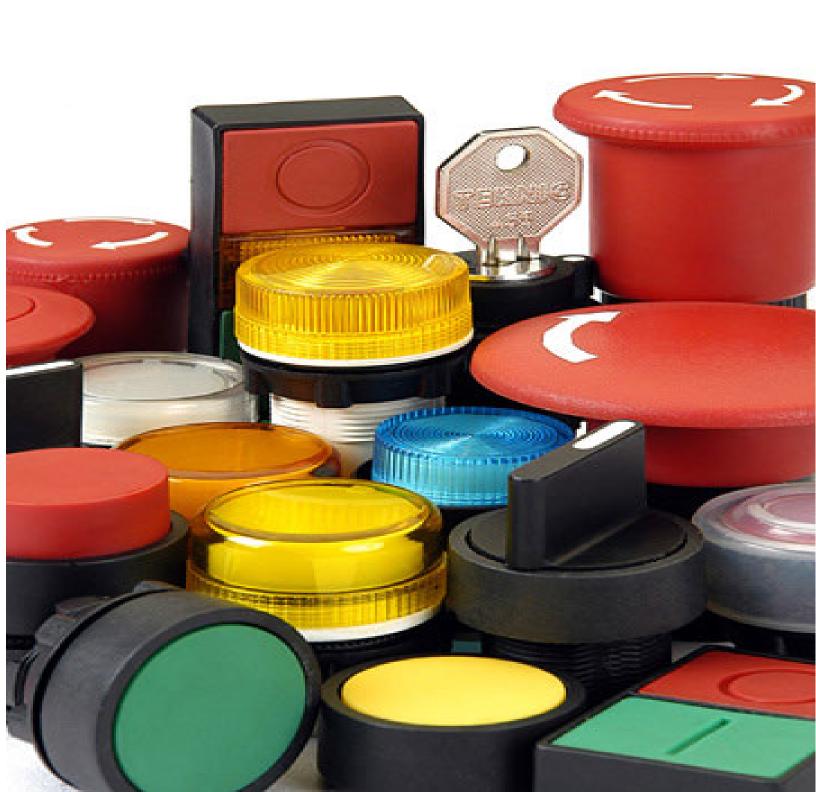

#### Salient features

This range of Ø22.5 pushbuttons, selector switches, illuminated switches, illuminated selector switches and pilot lights have been designed to provide the following salient features:

#### Actuators

The circular actuators have black plastic bezels, and are functionally interchangeable on the different types of contact elements.

#### **Contact Elements**

The contact elements are double break and have self-wiping contacts.

The elements are interchangeable and can be stacked without additional hardware,

1 to 6 elements (NO or NC) can be used with non-illuminated actuators, whereas, 1 to 4 elements (NO or NC) can be used for illuminated actuators, Gold plated NO and NC contact elements for low voltage, low current

### Illuminated pushbuttons and pilot lights

Pilot lights and illuminated switches are suitable for direct connection, through series resistor, through series resistor and diode, using bayonet cap filament bulb type BA9S, as follows: