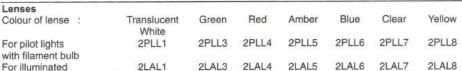

Filament bulb

Filament bulb type BA9S, OAL 28mm

60 130 24 30 48 Voltage : 6 12 2.6 Watts : 1 2 2 2 2 2

LED bulb

LED multichip bulb type BA9S, OAL 28mm ٧ W Yellow Red Blue White Green Amber MCB9824 24 Type No. : MCB9124

MCB9624 0.5 MCB9424 MCB9524 MCB9324 MCB93110 MCB94110 MCB95110 MCB96110 MCB98110 110 1.0 MCB91110 MCB95230 MCB96230 MCB98230 MCB94230 230 1.0 MCB91230 MCB93230

actuators with filament bulb (flush/projecting) For pilot lights 2PLL1L 2PLL3L 2PLL4L 2PLL5L 2PLL6L 2PLL7L 2PLL8L with LED 2LAL3L 2LAL4L 2LAL5L For illuminated 2LAL1L 2LAL6L 2LAL7L 21 AL 81 actuators with LED